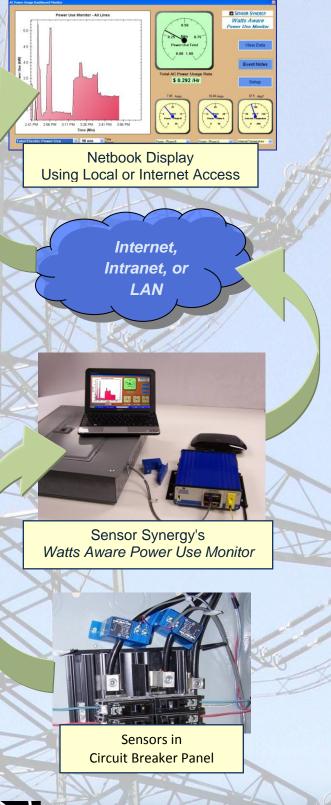

## Sensor Synergy's Watts Aware Power Use Monitor THE COMPLETE TOOL to MONITOR ELECTRICAL POWER

## Features

- View power use data while sitting in your office
  - See Instant visual feedback of equipment power-usage
  - Track power usage with PC-gauges, charts and tables
- Complete solution
  - Includes sensors, cables, and small laptop computer
  - No on-going monthly fees
- Install complete solution in under 1 hour
  - o All components preconfigured; no set-up required
  - No power interruption; no conduit installation
  - o no on-going high voltage hazard
- Provides remote feedback using WiFi, LAN, or Internet
  Real-time data has under 2-second resolution
- Delivers emergency alerts to cell phone or e-mail
- Rugged, industrial-grade construction
- Continually logged data are open and easily accessible