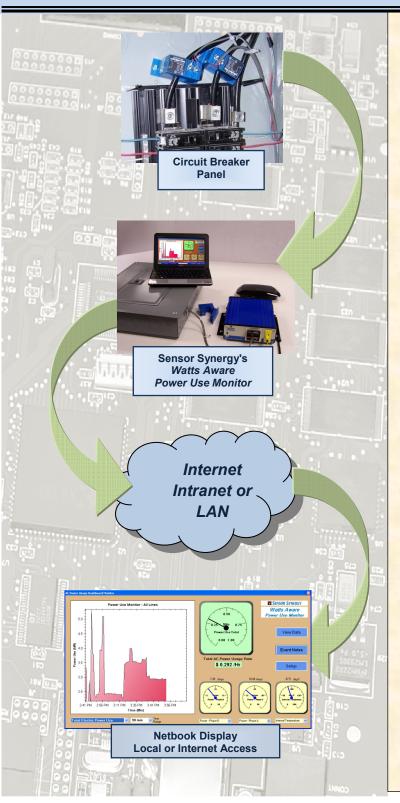

### **Application**

- Track power usage with PC-gauges, charts and tables.
- Major benefit for small investment of time and effort.
- Turn-key solution includes all hardware and software components - including a Netbook computer.
- Instant visual feedback of equipment power-usage.
- Capture and display electrical cost trends.
- Reveal "unseen" electrical power-usage.
- Identify power reduction opportunities.
- Log power reduction initiatives and their impact.
- Take advantage of low cost electric utility pricing plans.
- Provides actionable user-facility power-usage data.
- Emergency alerts via cell phone or e-mail.

#### **Features**

- Complete solution all hardware and software.
- Simple to install and easy to operate.
- Remote feedback using local or Internet access.
- Graphs, gauges and tables.
  - Powerful, intuitive visual impact.
  - User configurable; drop down list selection.
- Easy installation
  - No power interruption
  - 30 to 60 minute setup
- Scalable, expandable deployment of sensors.
- Rugged construction.

Making Sensor-to-Network Connections Simple

1110 W. Lake Cook Rd. Suite 340 Buffalo Grove, IL 60089 847-353-8200 www.sensorsynergy.com